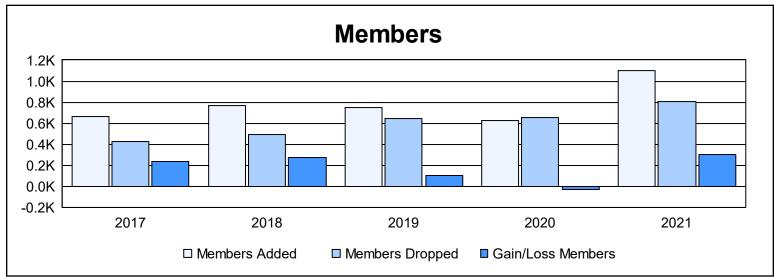

| Year      | New<br>Clubs | Dropped<br>Clubs | Gain/<br>Loss<br>Clubs | New<br>Members | Charter<br>Members | Reinstate<br>Members | Transfer<br>Members | Total<br>Member<br>Added | Total<br>Members<br>Dropped | Gain/<br>Loss<br>Members |
|-----------|--------------|------------------|------------------------|----------------|--------------------|----------------------|---------------------|--------------------------|-----------------------------|--------------------------|
| 2016-2017 | 5            | 2                | 3                      | 494            | 159                | 6                    | 2                   | 661                      | 423                         | 238                      |
| 2017-2018 | 7            | 1                | 6                      | 547            | 201                | 19                   | 3                   | 770                      | 495                         | 275                      |
| 2018-2019 | 14           | 2                | 12                     | 340            | 369                | 25                   | 11                  | 745                      | 643                         | 102                      |
| 2019-2020 | 10           | 6                | 4                      | 347            | 241                | 33                   | 7                   | 628                      | 655                         | -27                      |
| 2020-2021 | 26           | 5                | 21                     | 508            | 535                | 52                   | 6                   | 1,101                    | 801                         | 300                      |
| Average   | 12           | 3                | 9                      | 447            | 301                | 27                   | 6                   | 781                      | 603                         | 178                      |