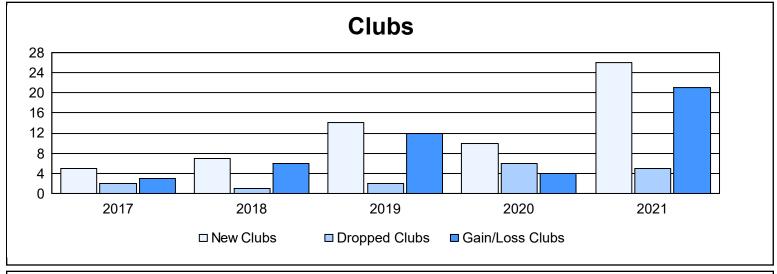

| Year      | New<br>Clubs | Dropped<br>Clubs | Gain/<br>Loss<br>Clubs | New<br>Members | Charter<br>Members | Reinstate<br>Members | Transfer<br>Members | Total<br>Member<br>Added | Total<br>Members<br>Dropped | Gain/<br>Loss<br>Members |
|-----------|--------------|------------------|------------------------|----------------|--------------------|----------------------|---------------------|--------------------------|-----------------------------|--------------------------|
| 2016-2017 | 5            | 2                | 3                      | 494            | 159                | 6                    | 2                   | 661                      | 423                         | 238                      |
| 2017-2018 | 7            | 1                | 6                      | 547            | 201                | 19                   | 3                   | 770                      | 495                         | 275                      |
| 2018-2019 | 14           | 2                | 12                     | 340            | 369                | 25                   | 11                  | 745                      | 643                         | 102                      |
| 2019-2020 | 10           | 6                | 4                      | 347            | 241                | 33                   | 7                   | 628                      | 655                         | -27                      |
| 2020-2021 | 26           | 5                | 21                     | 508            | 535                | 52                   | 6                   | 1,101                    | 801                         | 300                      |
| Average   | 12           | 3                | 9                      | 447            | 301                | 27                   | 6                   | 781                      | 603                         | 178                      |